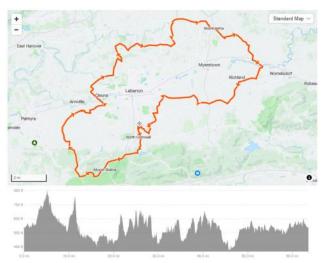

### **Tour de Lebanon Valley**

The Tour de Lebanon Valley rolls out on June 14, offering a full metric, a mid-distance (30 mi.), and a family trail ride (6 to 15 mi.)

The routes take you through beautiful forests, farmlands, and small villages that make up Lebanon County

The metric includes some challenging hills and rewarding downhills!

All rides are fully supported with rest stops. Food, beer and other beverages are available at the finish!

The event supports Cycling, Environmental and Community health initiatives.

More details at: tourdelebanonvalley.com

Sign up at: bikereg.com

Route URL: <a href="https://tourdelebanonvalley.com/routes/">https://tourdelebanonvalley.com/routes/</a> Facebook URL: <a href="https://tources/">https://tources/</a> Facebook URL: <a href="ht

lebanon-valley-2025/1534377450575193/

Above: The Tour de Lebanon Valley Metric Century

2025 BCBC Shoo-Fly Classic Saturday, Sept. 27 www.berksbicycle.com/shoofly.php